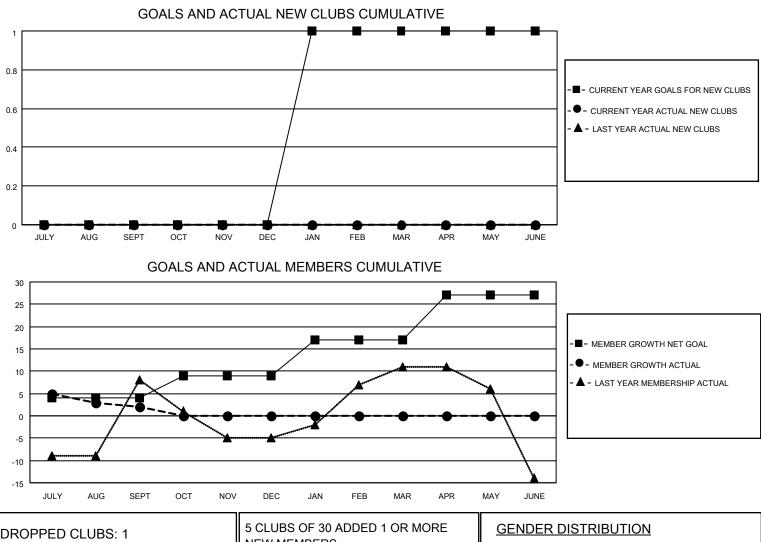

## LOCATION BULGARIA

District 130

Results as of: 9/30/2020

| Clubs                 |               |           |               | Members               |                        |                         |                                                    |  |  |
|-----------------------|---------------|-----------|---------------|-----------------------|------------------------|-------------------------|----------------------------------------------------|--|--|
| RESULTS FOR 2020-2021 |               |           |               | RESULTS FOR 2020-2021 |                        |                         |                                                    |  |  |
| QUARTER               | NEW CLUB GOAL | NEW CLUBS | DROPPED CLUBS | QUARTER               | BER GROWTH NET<br>GOAL | MEMBER GROWTH<br>ACTUAL | DROPPED<br>MEMBERS ACTUAL<br>(including transfers) |  |  |
| JULY/AUG/SEPT         | 0             | 0         | 1             | JULY/AUG/SEPT         | 4                      | 7                       | 5                                                  |  |  |
| OCT/NOV/DEC           | 0             | 0         | 0             | OCT/NOV/DEC           | 5                      | 0                       | 0                                                  |  |  |
| JAN/FEB/MAR           | 1             | 0         | 0             | JAN/FEB/MAR           | 8                      | 0                       | 0                                                  |  |  |
| APR/MAY/JUNE          | 0             | 0         | 0             | APR/MAY/JUNE          | 10                     | 0                       | 0                                                  |  |  |

| DROPPED CLUBS: 1 |   | 5 CLUBS OF 30 ADDED 1 OR MORE GENDE<br>NEW MEMBERS MALE |                                                                 | <u>R DISTRIBUTION</u><br>289 (51.98%) |    |
|------------------|---|---------------------------------------------------------|-----------------------------------------------------------------|---------------------------------------|----|
| DROPPED MEMBERS  |   |                                                         | FEMALE                                                          | 267 (48.02%)                          |    |
| DECEASED         | 0 | CLICK HERE FOR CUMULATIVE                               | TOTAL FAMILY UNIT MEMBERS<br>FAMILY MEMBERS PAYING HALF<br>DUES |                                       | 66 |
| CLUB CANCELLED   | 0 | MEMBERSHIP DATA                                         |                                                                 |                                       | 35 |
| OTHER            | 5 |                                                         |                                                                 |                                       | 35 |
| TOTAL            | 5 |                                                         | 2020                                                            |                                       |    |